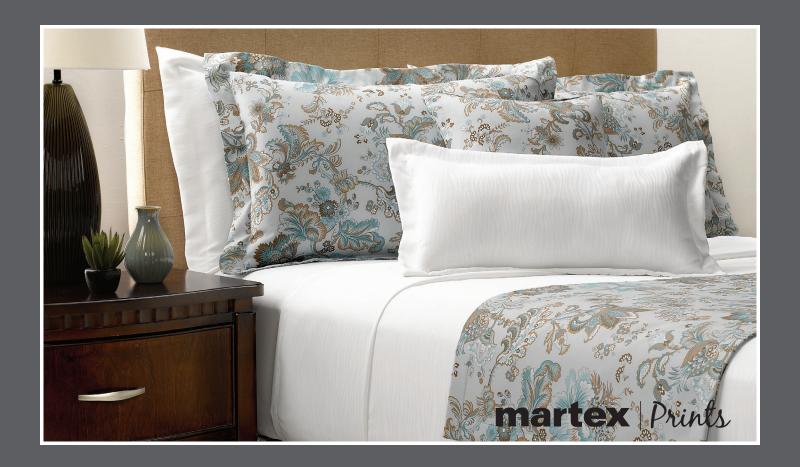

# Martex® Prints Collection

decorative bedding accessories

The Martex® Prints bedding accessory collection is an excellent choice to visually invigorate plain bed settings. Choose from three different prints and various colors available in Shams, Bedskirts, Bed Scarves, and Decorative Pillows. Made from a poly/cotton fabric blend, Martex® Prints bedding accessories are soft and durable. Martex® Prints bedding accessories are compliant with the General Services Administration (GSA) to be sold to the US Government.

#### **Shams**

- 2" Self flange hem
- European closure with 4" overlap for easy pillow loading

| Size (in.) |          | Case Pack |
|------------|----------|-----------|
| Queen      | 20 x 30" | 12        |

#### **Decorative Pillows**

- 1/8" Self corded
- 15 oz polypropelene insert (Square)
- 13 oz Polypropelene Insert (Breafast)

| Size (in.) |          | Case Pack |
|------------|----------|-----------|
| Square     | 18 x 18" | 6         |
| Breakfast  | 12 x 24" | 6         |

#### Bedscarf (Jacobean, Variegated Stripe)

- 1.5" Self flange hem
- Filled with 3 oz. felt
- Self-reversing

| Size (in.) |          | Case Pack |
|------------|----------|-----------|
| Full/Queen | 74 x 24" | 4         |
| King       | 92 x 24" | 4         |

#### Bedscarf (Leaf Floral)

- 1.5" Coordinating solid mitered flange hem
- Filled with 3oz. felt
- Reverses same coordinating solid color

| Size (in.) |          | Case Pack |
|------------|----------|-----------|
| Full/Queen | 74 x 24" | 4         |
| King       | 92 x 24" | 4         |

#### **Bedskirts**

- 70% Cotton, 30% Polyester platform
- Tailored center pleat with split corners
- 15" Drop

| Size (in.) |               | Case Pack |
|------------|---------------|-----------|
| Full XL    | 54 x 80 x 15" | 6         |
| Queen      | 60 x 80 x 15" | 6         |
| King       | 78 x 80 x 15" | 6         |